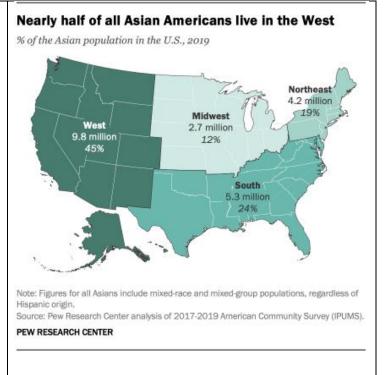

:

The Asian population of USA is very diverse hailing from more than 20 countries in Asia.

• While there was virtually no change in the White population between 2000 & 2019, the Asian population grew by 81%, the Hispanics by 70% and the Black population grew by 20%.

- Chinese Americans are the largest Asian origin group, making up 24% of the Asian population (5.4million), followed by 21% Indian-Americans (4.6million), Filipinos 19% (4.2 million), Vietnamese 10% (2.2million), Koreans 9% (1.9million), and Japanese 7% (1.5million).
- Nearly half of U. S. Asians (45%) live in the West, with nearly a 3<sup>rd</sup> in California alone.
- In 2019, California had 6.7million Asian residents, followed by New York (1.9million), Texas (1.6million), New Jersey (956,000), and Washington (852,000).



- About 7% of nation's overall population or 22 million Asian live in America, but the Asian population is projected to grow to 46 million by 2060.
- Filipinos are considered Asian Hispanics.
- Aside from Hawaii, where U. S. Asians accounted for 57% of the population in 2019, Asians made up the largest share of the overall population in California (17%), Washington, New Jersey and Nevada each has 11% Asians.
- Around six-in-ten Asian Americans (57%), including 71% of Asian American adults were born in another country.
- Asian Americans are projected to be the nation's largest immigrant group by 2055, surpassing Hispanics.
- As of 2019, U.S. Born Asians are substantially younger (34), compared to nation's median age of 38.
- Nearly 60% Asian Americans in 2019 were members of Gen. Z or you