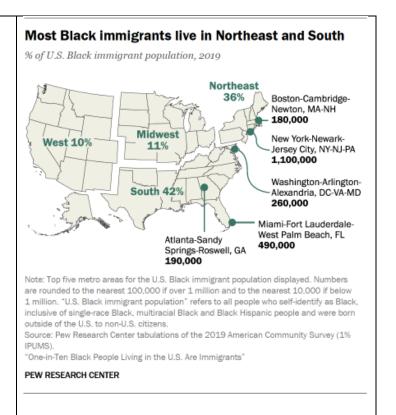

gn born, while 9% are 2<sup>nd</sup> generation and 79% are 3<sup>rd</sup> generation.
  - Most African-born immigrants are new arrivals 43% arrived between 2010 to 2019, higher than the shares among all U. S. immigrants (25%) and Black immigrants from the Caribbean (21%), Central America (18%) and South America (24%) in the same time period.
  - Black Immigrants are very educated and have a Bachelor's degree (All Immigrant (33%), US born Black (22%), Black Immigrants (31%), many have Master's and Higher degrees.
  - The median household income for Black Immigrants in 2019 was \$57,200, as compared to U.S. born Blacks (\$42,000), while all immigrants to USA earned \$63,000.
  - The Caribbean is the largest origin source of Black immigrants, but fastest growth is among African immigrants.



• While most Black immigrants arrived under the Family Sponsorship Program (Caribbean 29%, Africa 11%), nearly 25% were refugees & assylees (23% Caribbean, 25% Africa).

• Top birthplaces for Black immigrants in US 2000-2019 includes:

i. Jamaica - 760,000 vi. Ghana - 190,000

ii. Haiti - 700,000 vii. Trinidad & Tobago - 170,000

iii. Nigeria - 390,000 viii. Kenya - 130,000

iv. Ethiopia - 260,000 ix. Guyana - 120,000

v. Dominican Republic – 210,000 x. Somalia - 110,000

## 2. Asian Population:

The Asian population of USA is very diverse hailing from more than 20 countries in Asia.

• While there was virtually no change in the White population between 2000 & 2019, the Asian population grew by 81%, the Hispanics by 70% and the Black population grew by 20%.

- Chinese Americans are the l