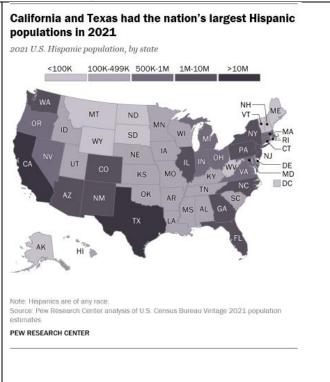

this time.
  - In Texas there are 11.9 million Hispanic and 11.6 million White population.
  - In New Mexico Latinos are not only the largest group, they make up 50% of the state's population.
  - In Florida Latinos (5.8 million) are about 27% of the residents.
  - Top five states with the largest Hispanic population were New York (3.9 million) and Arizona (2.4 million), while Illinois, New Jersey, Colorado, Georgia, Pennsylvania, North Carolina, New Mexico and Washington have more than 1 million Hispanic people.
  - Vermont has the nation's smallest Latino population (14,000) in 2021, followed by Maine (27,000), West Virginia & North Dakota (34,000 each) and South Dakota (41,000). However, North Dakota and South Dakota Hispanic population is increasing rapidly (155% & 87% respectively).



- The fastest population growth among US Latinos has come among those with origins in Venezuela (172% to 660,000), Dominicans (59%), Hondurans (57%) and Guatemalans (53%).
- Hispanic Origin groups in the U. S. (62,530,000) in 2021 include:

Mexicans: 37,235,000 (59.5%)
 Puerto Ricans: 5,800,000 (9.3%)

3. Salvadorans: 2,475,000 (4%)

13. Nicaraguans: 455,000 (0.7%)

14. Argentineans: 295,000 (0.5%)

15. Panamanians: 240,000 (0.4%)

Cubans: 2,400,000 (3.8%)
 Dominicans: 2,395,000 (3.8%)
 Guatemalans: 1,770,000 (2.8%)
 Colombians: 1,400,000 (2.2%)
 Hondurans: 1,150,000 (1.8%)
 Spaniards: 995,000 (1.6%)
 Ecuadorians: 815,000 (1.3%)

11. Peruvians: 720,000 (1.2%)

12. Venezuelans: 660,000 (1.1)

16. Costa Ricans: 190,000 (0.3%) 17. Chileans: 190,000 (0.3%) 18. Bolivians: 139,000 (0.2%) 19. U